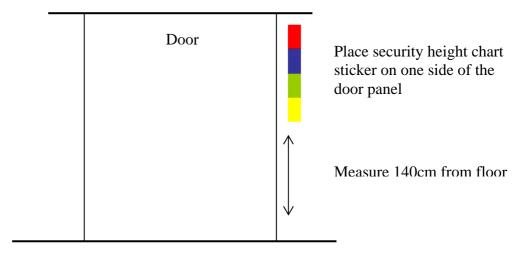

## **Door Height Stickers**

Each colour represents 10cm.

Place the height chart sticker on either one side of the entry door.

Place the height sticker 140cm from the floor (measure for accuracy)

Place the height sticker 160cm to 180cm on top of the 140cm to 150cm height sticker.